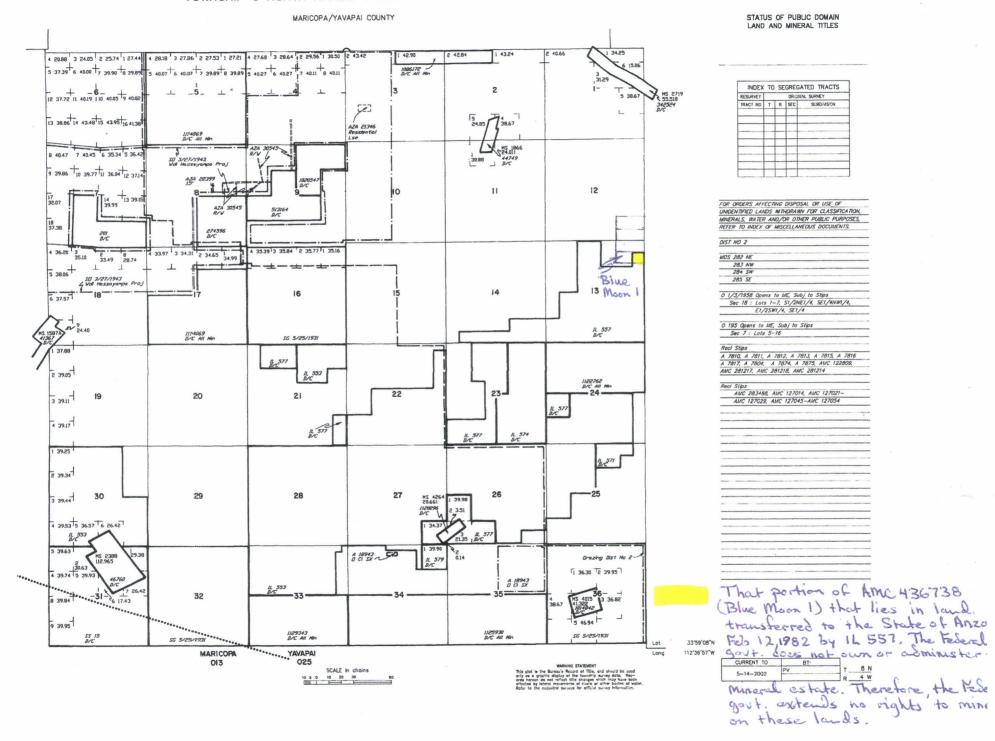

The surface and mineral estate were transferred to the State of Arizona by IL 557 dated February 12, 1982. The Federal government does not own or administer the mineral estate. Therefore, no rights to mine are extended on these lands.

Therefore, although the claim(s) has/have been recorded, you have acquired no rights on any portion of the subject mining claim(s) that lie within these lands. Enclosed for reference is a copy of the Master Title Plat.