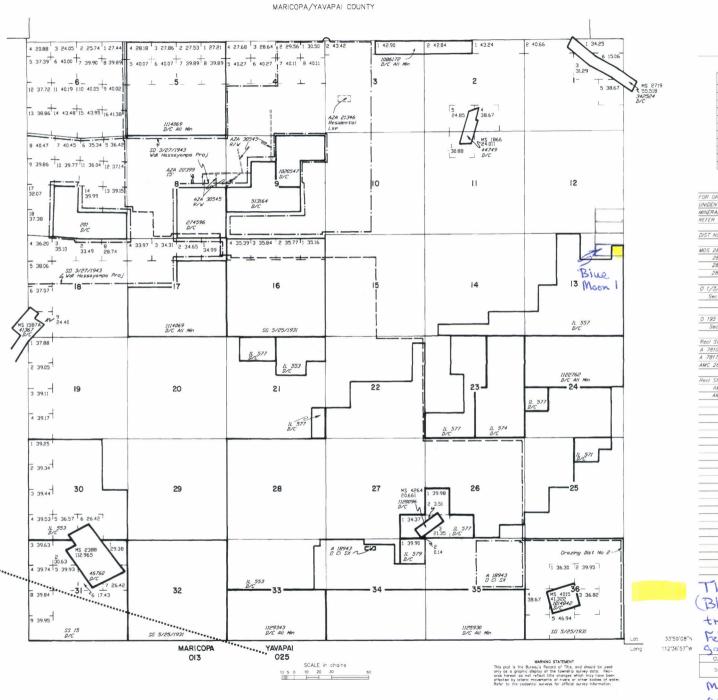

#### **NOTICE**

RANDALL E DRAKE

PO BOX 32991

PHOENIX, AZ 85064-2991

This Notice Affects the Claims

Shown in the Block Below.

AMC436737 - AMC436740 BLUE MOON 1

#### No Rights Acquired on Portions of Lode Claim(s)

Pursuant to Title 43 Code of Federal Regulations 3832.1, this office received your notice(s) of location for recordation of mining claims. However, portions of the lode mining claim(s) listed above appear to lie within lands that are not open to location for the following reason:

The surface and mineral estate were transferred to the State of Arizona by IL 557 dated February 12, 1982. The Federal government does not own or administer the mineral estate. Therefore, no rights to mine are extended on these lands.

Therefore, although the claim(s) has/have been recorded, you have acquired no rights on any portion of the subject mining claim(s) that lie within these lands. Enclosed for reference is a copy of the Master Title Plat.